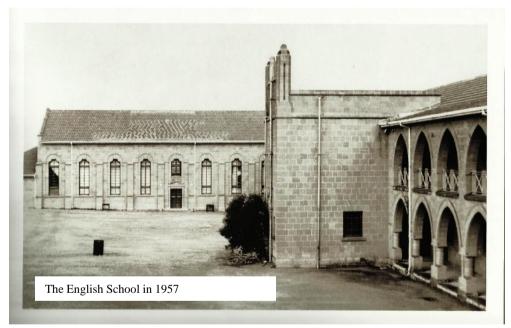

During his first year on the island, in 1900, he founded a school for boys. Initially there were just 13 boys but that school developed into what is now The English School with 1122 boys and girls. He was Headmaster of the school for 36 years. In 1936 he handed the school over to the Colonial Government, on condition that its essential character should be maintained. He was a generous man who ensured that his school was open to pupils from all the communities and creeds of the island. It was Frank Newham who introduced football and hockey to Cyprus.

He died in Kyrenia on his birthday in 1946 at the age of 82. His legacy, The English School, lives on.