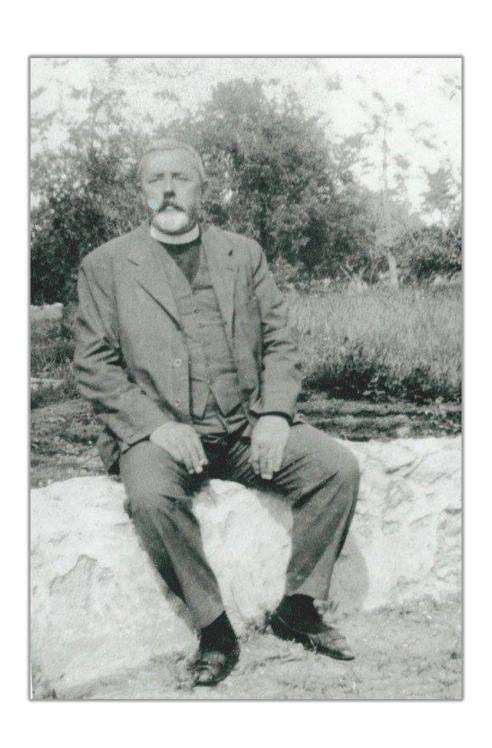

#### A brief biography of Canon Newham

Frank Darvall Newham was born in Leicestershire, England on 6th March 1864. He gained a First Class degree in Theology at Cambridge University and later, at the age of 36, came for the first time to Cyprus. In 1901 he was appointed Inspector for Schools for the then Colonial Government and, six years later, he became Chief Inspector, an office whose title subsequently changed to Director of Education.

During his first year on the island, in 1900, he founded a school for boys. Initially there were just 13 boys but that school developed into what is now The English School with 1122 boys and girls. He was Headmaster of the school for 36 years. In 1936 he handed the school over to the Colonial Government, on condition that its essential character should be maintained. He was a generous man who ensured that his school was open to pupils from all the communities and creeds of the island. It was Frank Newham who introduced football and hockey to Cyprus.

He died in Kyrenia on his birthday in 1946 at the age of 82. His legacy, The English School, lives on.