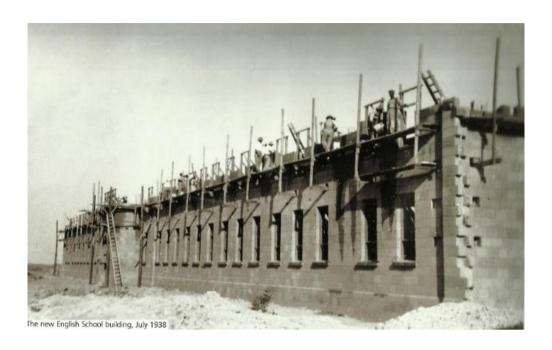

During his first year on the island, in 1900, he founded a school for boys. Initially there were just 13 boys but that school developed into what is now The English School with 1122 boys and girls. He was Headmaster of the school for 36 years. In 1936 he handed the school over to the Colonial Government, on condition that its essential character should be maintained. He was a generous man who ensured that his school was open to pupils from all the communities and creeds of the island. It was Frank Newham who introduced football and hockey to Cyprus.